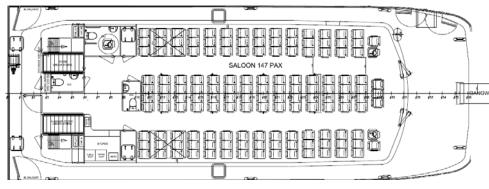

## **Certified for 147 passengers (incl 2 wheelchair places)**

Modern Catamaran built 2018, spacious lounge with cafeteria, all on one floor. Large outdoor viewing deck with a walkway around the entire boat. Wheelchair accessible. Popular for sightseeing and group tours.