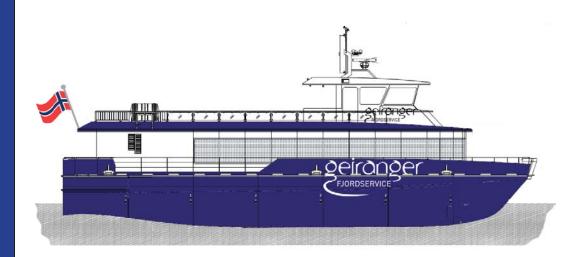

## M/S GEIRANGERFJORD II - ALUSAFE CAT 24

## **Certified for 147 passengers (incl 2 wheelchair places)**

Modern Catamaran built 2018, spacious lounge with cafeteria, all on one floor. Large outdoor viewing deck with a walkway around the entire boat. Wheelchair accessible. Popular for sightseeing and group tours.