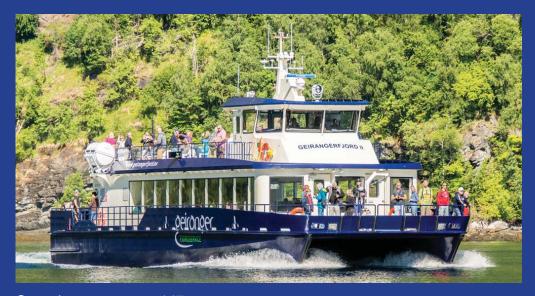

## M/S GEIRANGERFJORD II - ALUSAFE CAT 24

## **Certified for 147 passengers (incl 2 wheelchair places)**

Modern Catamaran built 2018, spacious lounge with cafeteria, all on one floor. Large outdoor viewing deck with a walkway around the entire boat. Wheelchair accessible. Popular for sightseeing and group tours.

Charter on request in Geiranger/Ålesund/Hjørundfjorden year round.

Capacity: 147 person

Operating Zone:

Top Speed: 25 knots L/B: 25,6 m/9,6 m

Draft: 1,2 m

Built: 2018 – Maritime Partner AS - Ålesund

Material: Aluminum